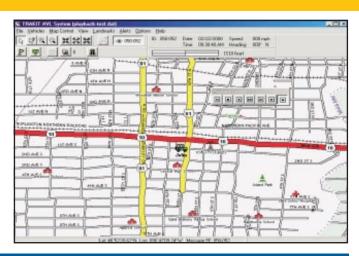

Included is map data for the entire continental United States and Puerto Rico. The digital map can be easily customized with user landmarks and detailed annotation. Use the address search utility to find any address.

### **Digital Map**

- Complete USA map including Puerto Rico
- · Numerous pan and zoom functions
- · Place landmarks on map for visual reference
- Maintain multiple landmark layers simultaneously
- Place annotation labels on map
- Point & Click Data Feature for on-screen landmark database maintenance
- One primary and two secondary simultaneous map views
- Vehicle Info List tabular display showing text addresses of each vehicle
- Elliptical and rectangular zone alerts
- Multiple alert types
- Grid Lines, Grid Tics
- On-screen drawing tool
- Address search
- Router
- Print map function