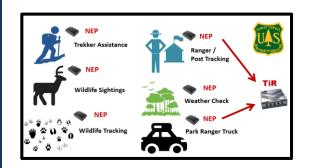

## **US Forest Service**

**Trekker Assistance** 

Ranger /
Post Tracking

**Wildlife Sightings** 

**Weather Check** 

Wildlife Tracking

**Park Ranger Truck** 

#### **US Forest Service**

Actionable Intelligence