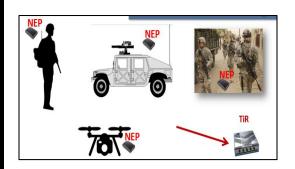

# US Armed Forces War Games Training

## **US Armed Forces**

Actionable Intelligence