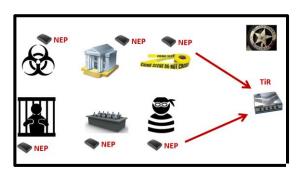

## Use Case US Marshals Office

## **US Marshals Office**

Actionable Intelligence