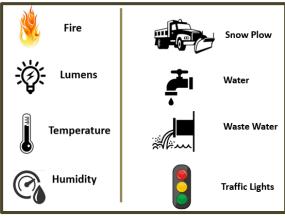

## **Public Safety**

**Fire** 

Lumens

**Temperature** 

Humidity

Gun Shot Detection

Explosion / Sound

Hazmat

## Public Works

**Fire** 

Lumens

**Temperature** 

Humidity

**Snow Plow** 

Water

**Waste Water** 

**Traffic Lights** 