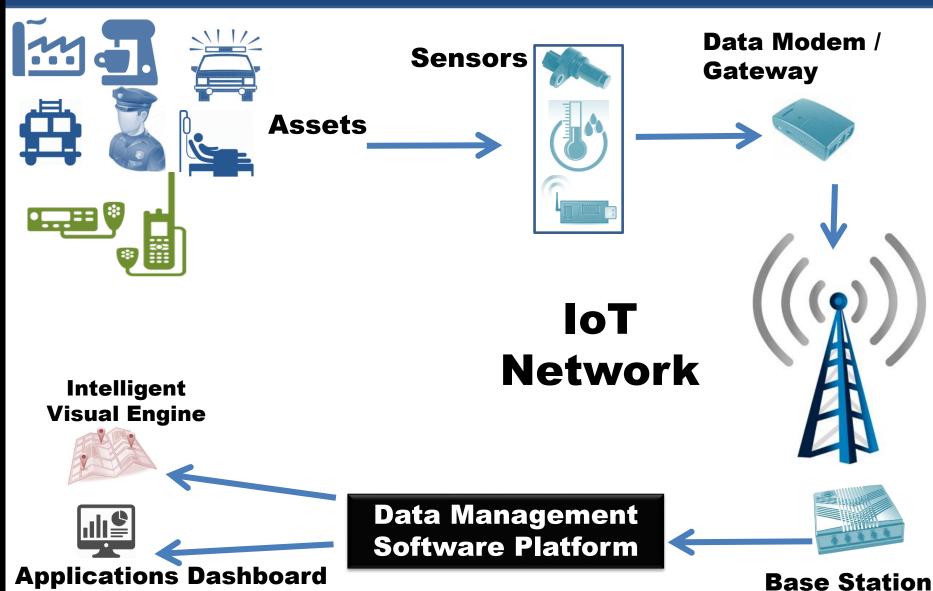

## LMR + IoT/M2M .....



.... The Future

#### Welcome to World of LMR – IOT/M2M





## \$4 Trillion Industry



### What is IoT?



# BY THE YEAR 2020, THERE WILL BE

50,000,000,000 connected devices, creating and sharing

40,000,000,000,000 GB

worth of data across the Internet of Things.

## **Key Components of IoT**



## IDA IoT Ecosystem



## IDA Solution













## **Public Safety**



**Fire** 



Lumens



**Temperature** 



Humidity



Gun Shot Detection



Explosion / Sound



Hazmat



**Vehicle** 



Location



**Asset** 



**EMS** 



Fire

## Public Safety







#### **Public Safety**

#### **Vehicle Area Network**



#### **Public Safety**

#### **Vehicle Area Network**



## Public Works



**Fire** 



Lumens



**Temperature** 



Humidity



**Snow Plow** 



Water



**Waste Water** 



**Traffic Lights** 

## Public Works





Actionable Intelligence





#### **Public Safety**

#### **Vehicle Area Network**





**EMS** 

**Fire** 



Actionable Intelligence





## Fleet Telematics



## Fleet Telematics









## **US Forest Service**



**Trekker Assistance** 



Range