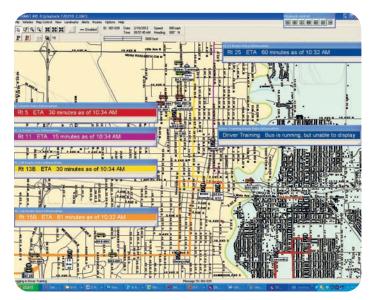

## Scope of Work:

- Real-time Monitoring of Buses
- Displaying Arrival & Departure Information at Kiosks / Large Screen Monitors
- Showing Route Connections
- Monitoring Timeliness of the Service
- Communicating Real-time with Drivers in event of Weather Related Accidents