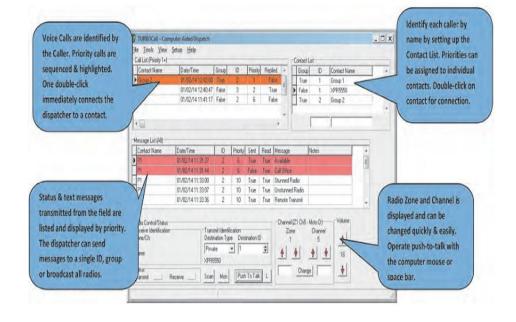

### **Next Gen Tone Remote Control Technology**

Model 24-67
Remote Controlled
Best-in-Class Tone



#### Features & Capabilities

- Field Programmable by PC
- Control & Display up to 99 channels
- Monitor (latched or momentary)
- Intercom
- Mute (latched or momentary)
- Parallel TX Indicator
- Notch Filter
- One Touch TX
- Four Wire
- Alert Tone
- Programmable Auxiliaries
- 30 dB of Compression and 3 Watts of speaker audio

# Digital Network Traffic Optimizer

# **TrakIt Technology**

**For Digital Radios** 

- Offloads Embedded GPS / Tracking Data from the Radio
- Selective & Parametric Data
   Transfer of Location Information





### **Unparalleled Asset Tracking Technology**

Realtime Visual Intelligence for Your Mission Critical Operations



## **Next Gen CAD Technology**









### **Custom Solution Services**

- Design
- Engineering
- Manufacturing
- Project Management
- Application Development
- Product Logistics Management
- Product Life-Cycle Management
- Product Support Services (Tier-1, -2, -3)





# **Software Engineering**

# **IDA Software Services**





















#### **Honored to Serve**













**Public Safety** 

Government

Private & Public Utilities

Transportation & Logistics

**Emergency Management** 

Healthcare & Insurance

Business & Industry







#### **Our Partners**



















#### 35+ Years of Commitment Continues...



# Your Challenges Resolved



- Radio Control IP Communication
- Asset Tracking Custom Engineering

www.idaco.com