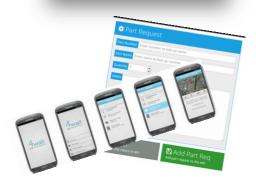

# **TrakIt Technology**

**For Digital Radios** 

- Offloads Embedded GPS / Tracking Data from the Radio
- Selective & Parametric Data
   Transfer of Location Information

# **IDA Software Services**