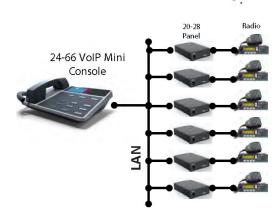

#### **Basic VolP Mini Console System**

#### **Extended VolP Mini Console System**