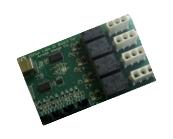

### **Next Gen Tone Remote Control Technology**

Model 24-67
Remote Controlled
Best-in-Class Tone

#### Features & Capabilities

- Field Programmable by PC
- Control & Display up to 99 channels
- Monitor (latched or momentary)
- Intercom
- Mute (latched or momentary)
- Parallel TX Indicator
- Notch Filter
- One Touch TX
- Four Wire
- Alert Tone
- Programmable Auxiliaries
- 30 dB of Compression and 3 Watts of speaker audio