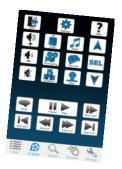

## **Next Gen Soft Remote Control Technology**

#### Features & Capabilities

- Field Programmable by PC
- Control & Display up to 99 channels
- Monitor (latched or momentary)
- Intercom
- Mute (latched or momentary)
- Parallel TX Indicator
- Notch Filter
- One Touch TX
- Four Wire
- Alert Tone
- Programmable Auxiliaries
- 30 dB of Compression and 3 Watts of speaker audio