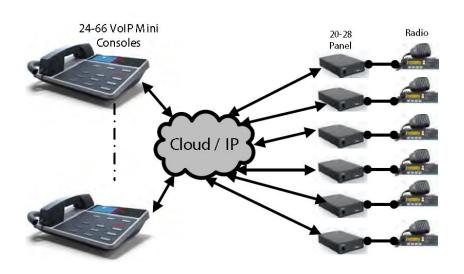

#### **Next Gen VolP Mini Console Technology**

#### **Basic VolP Mini Console System**

#### **Extended VolP Mini Console System**