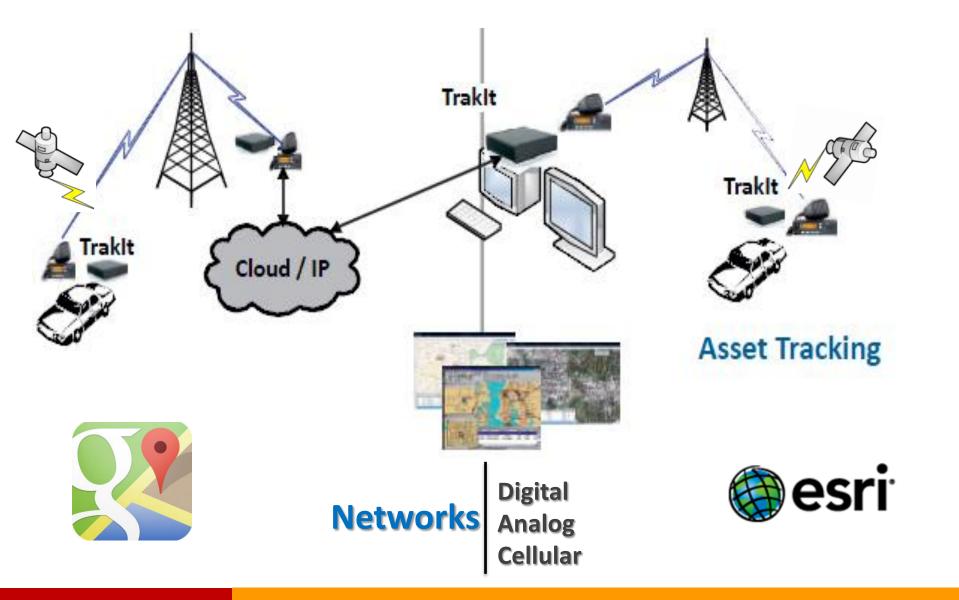

# **TrakIt Technology**

**For Digital Radios** 

- Offloads Embedded GPS / Tracking Data from the Radio
- Selective & Parametric Data
   Transfer of Location Information

### **Unparalleled Asset Tracking Technology**

Realtime Visual Intelligence for Your Mission Critical Operations