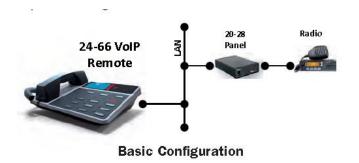

# Building Ecosystem Around 2-Way Radio Communications

Radio Control Asset Tracking

IP Communication
 Custom Engineering

# **Leading the Digital Revolution**















- RADIO CONTROL
- IP COMMUNICATIONS
- IP INFRASTRUCTURE









# **Revolutionary Bridging Technology**



#### **Next Gen VolP Mini Console Technology**

#### **Basic VolP Mini Console System**







#### **Extended VolP Mini Console System**



## **Next Gen IP Remote Control Technology**









## **Next Gen Soft Remote Control Technology**



### **Next Gen Tone Remote Control Technology**

Model 24-67
Remote Controlled
Best-in-Class Tone



#### Features & Capabilities

- Field Programmable by PC
- Control & Display up to 99 channels
- Monitor (latched or momentary)
- Intercom
- Mute (latched or momentary)
- Parallel TX Indicator
- Notch Filter
- One Touch TX
- Four Wire
- Alert Tone
- Programmable Auxiliaries
- 30 dB of Compression and 3 Watts of speaker audio

# Digital Network Traffic Optimizer

# **TrakIt Technology**

**For Digital Radios** 

- Offloads Embedded GPS / Tracking Data from the Radio
- Selective & Parametric Data
   Transfer of Location Information





### **Unparalleled Asset Tracking Technology**

Realtime Visual Intelligence for Your Mission Critical