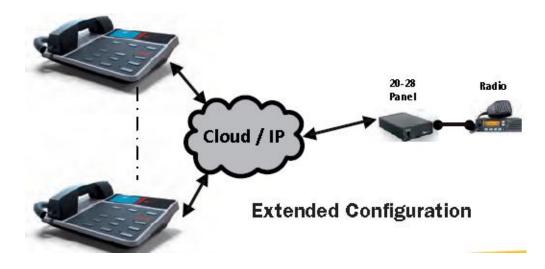

# Building Ecosystem Around 2-Way Radio Communications

Radio Control Asset Tracking

IP Communication
 Custom Engineering

# **Leading the Digital Revolution**















- RADIO CONTROL
- IP COMMUNICATIONS
- IP INFRASTRUCTURE









# **Revolutionary Bridging Technology**



#### **Next Gen VolP Mini Console Technology**

#### **Basic VolP Mini Console System**







#### **Extended VolP Mini Console System**



## **Next Gen IP Remote Control Technology**









## **Next Gen Soft Remote Control Technology**



### **Next Gen Tone Remote Control Technology**

Model 24-67
Remote Controlled
Best-in-Class Tone



#### Features & Capabilities

- Field Programmable by PC
- Control & Display up to 99 channels
- Monitor (latched or momentary)
- Intercom
- Mute (latched or momentary)
- Parallel TX Indicator
- Notch Filter
- One Touch TX
- Four Wire
- Alert Tone
- Programmable Auxiliaries
- 30 dB of Compression and 3 Watts of speaker audio

# Digital Network Traffic Optimizer

# **TrakIt Technology**

**For Digital Radios** 

- Offloads Embedded GPS / Tracking Data from the Radio
- Selective & Parametric Data
   Transfer of Location Information





### **Unparalleled Asset Tracking Technology**

Realtime Visual Intelligence for Your Mission Critical Ope