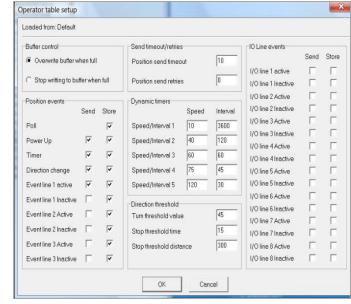

#### Features & Capabilities

- Field Programmable by PC
- Control & Display up to 99 channels
- Monitor (latched or momentary)
- Intercom
- Mute (latched or momentary)
- Parallel TX Indicator
- Notch Filter
- One Touch TX
- Four Wire
- Alert Tone
- Programmable Auxiliaries
- 30 dB of Compression and 3 Watts of speaker audio