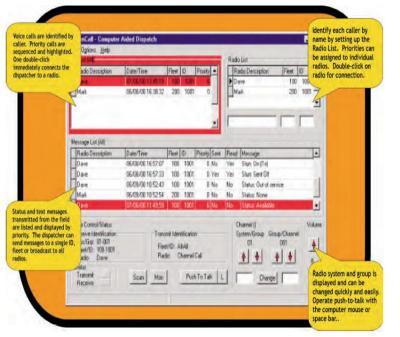

y**



### **Next Gen Tone Remote Control Technology**

Model 24-67
Remote Controlled
Best-in-Class Tone



#### Features & Capabilities

- Field Programmable by PC
- Control & Display up to 99 channels
- Monitor (latched or momentary)
- Intercom
- Mute (latched or momentary)
- Parallel TX Indicator
- Notch Filter
- One Touch TX
- Four Wire
- Alert Tone
- Programmable Auxiliaries
- 30 dB of Compression and 3 Watts of speaker audio

# Digital Network Traffic Optimizer

# **TrakIt Technology**

**For Digital Radios** 

- Offloads Embedded GPS / Tracking Data from the Radio
- Selective & Parametric Data
   Transfer of Location Information





### **Unparalleled Asset Tracking Technology**

Realtime Visual Intelligence for Your Mission Critical Operations



## **Next Gen CAD Technology**









### **Custom Solution Services**

- Design
- Engineering
- Manufacturing
- Project Management
- Application Development
- Product Logistics Management
- Product Life-Cycle Management
- Product Support Services (Tier-1, -2, -3)





# **Software Engineering**

# **IDA Software Services**





















#### **Honored to Serve**













**Public Safety** 

Government

Private & Public Utilities

Transportation & Logistics

**Emergency Management** 

Healthcare & Insurance

Business & Industry







#### **Our Partners**



















#### 35+ Years of Commitment Continues...



# Your Challenges Resolved



- Radio Control IP Communication
- Asset Tracking Custom Engineering

www.idaco.com