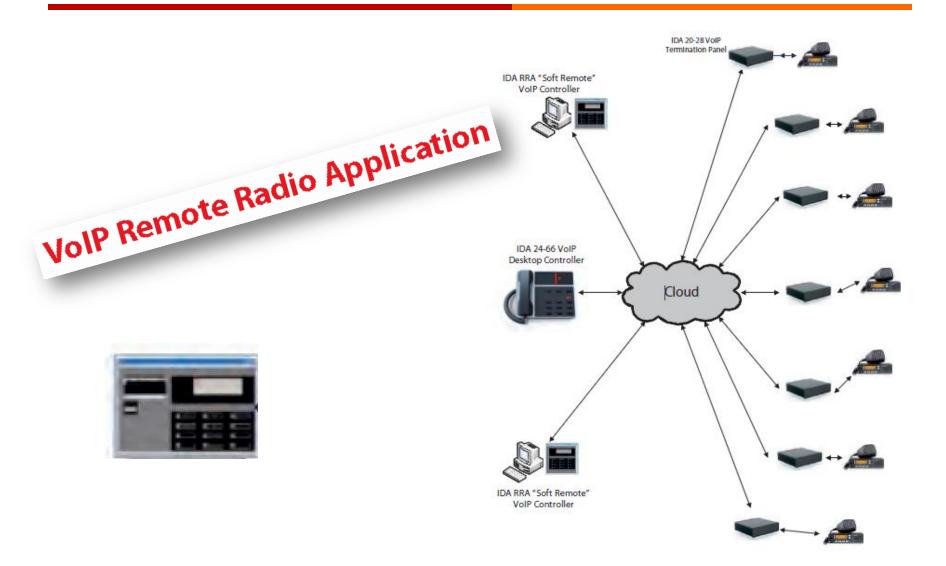

# Building Ecosystem Around 2-Way Radio Communications

Radio Control Asset Tracking

IP Communication
 Custom Engineering

# **Leading the Digital Revolution**















- RADIO CONTROL
- IP COMMUNICATIONS
- IP INFRASTRUCTURE









# **Revolutionary Bridging Technology**



#### **Next Gen VolP Mini Console Technology**

#### **Basic VolP Mini Console System**







#### **Extended VolP Mini Console System**



## **Next Gen IP Remote Control Technology**









## **Next Gen Soft Remote Control Technology**



### **Next Gen Tone Remote Control Technology**

Model 24-67
Remote Controlled
Best-in-Class Tone



#### Features & Capabilities

- Field Programmable by PC
- Control & Display up to 99 channels
- Monitor (latched or momentary)
- Intercom
- Mute (latched or momentary)
- Parallel TX Indicator
- Notch Filter
- One Touch TX
- Four Wire
- Alert Tone
- Programmable Auxiliaries
- 30 dB of Compression and 3 Watts of speaker audio

# Digital Network Traffic Optimizer

# **TrakIt Technology**

**For Digital Radios** 

- Offloads Embedded GPS / Tracking Data from the Radio
- Selective & Parametric Data
   Transfer of Location Information





### **Unparalleled Asset Tracking Technology**

Realtime Visual Intelligence for Your Mission Critical Operations



## **Next Gen CAD Technology**