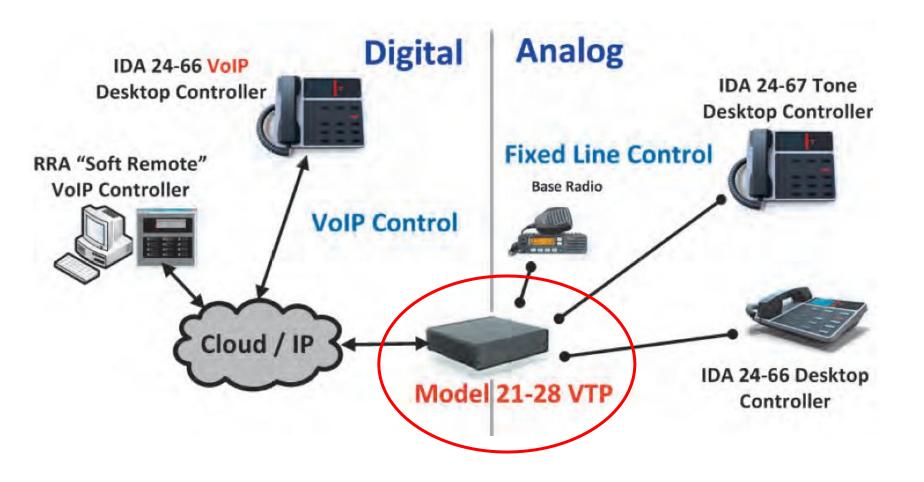

# Building Ecosystem Around 2-Way Radio Communications

Radio Control Asset Tracking

IP Communication
 Custom Engineering

# **Leading the Digital Revolution**















- RADIO CONTROL
- IP COMMUNICATIONS
- IP INFRASTRUCTURE









# **Revolutionary Bridging Technology**



#### **Next Gen VolP Mini Console Technology**

#### **Basic VolP Mini Console System**







#### **Extended VolP Mini Console System**



## **Next Gen IP Remote Control Technology**









## **Next Gen Soft Remote Control Technology**



### **Next Gen Tone Remote Control Technology**

Model 24-67
Remote Controlled
Best-in-Class Tone



#### Features & Capabilities

- Field Programmable by PC
- Control & Display up to 99 channels
- Monitor (latched or momentary)
- Intercom
- Mute (latched or momentary)
- Parallel TX Indicator
- Notch Filter
- One Touch TX
- Four Wire
- Alert Tone
- Programmable Auxiliaries
- 30 dB of Compression and 3 Watts of speaker audio

# Digital Network Traffic Optimizer

# **TrakIt Technology**

**For Digital Radios** 

- Offloads Embedded GPS / Tracking Da